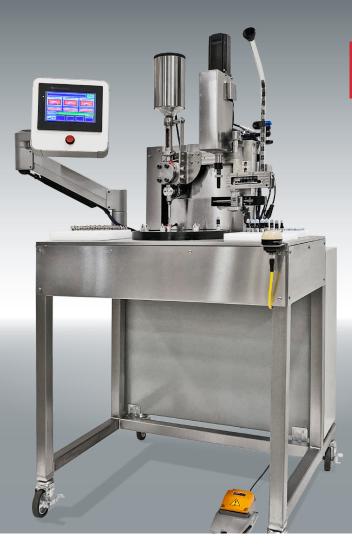

## FC100 Cartridge Filler Capper PATENT PENDING

Accuracy Small footprint All electric no compressed air required Accommodates screw & press fit mouthpiece Fill head design fills 360°

## The FC100 delivers an ideal blend of filling and capping accuracy in a compact all electric package. Upgradeable with up stream and down stream automation.

- Accuracy consistent fill accuracy of  $\pm$  .02ml at up to 15 cartridges per minute.
- Footprint 30" L x 30" W x 32" table height 36" counter height available.
- Filling and capping either screw on or press fit caps. Features quick change cap chuck.
- New fill head design fills from 360° eliminating air bubbles while immediately priming the cartridge wick for immediate capping.
- Electrical requirements: 120 volt 1Phase 20amp